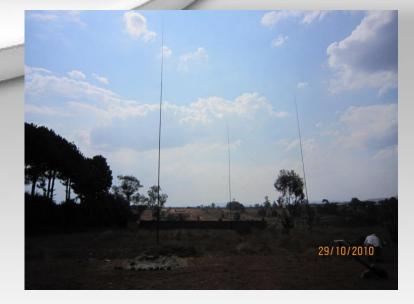

## **5R8X low band station**

- A farm under construction, abt 10km from the HQ
- K3, Alpha 91, MH Digikey 2
- 160m: Inverted ¼ wave L with elevated radials on a 18m pole
- 80m: 2x ¼ wave verticals with elevated radials on 18m poles with Comtek box
  - 40m/30m dual wire vertical with elevated radials
- 200 m beverage