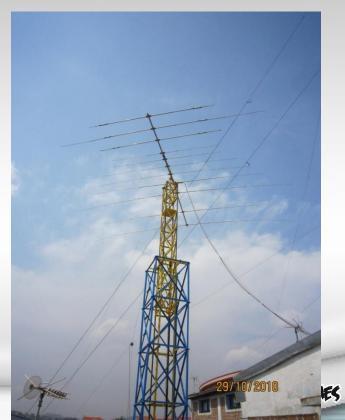

## **5R8X low band station**

- A farm under construction, abt 10km from the HQ
- K3, Alpha 91, MH Digikey 2
- 160m: Inverted ¼ wave L with elevated radials on a 18m pole
- 80m: 2x ¼ wave verticals with elevated radials on 18m poles with Comtek box
  - 40m/30m dual wire vertical with elevated radials
- 200 m beverage